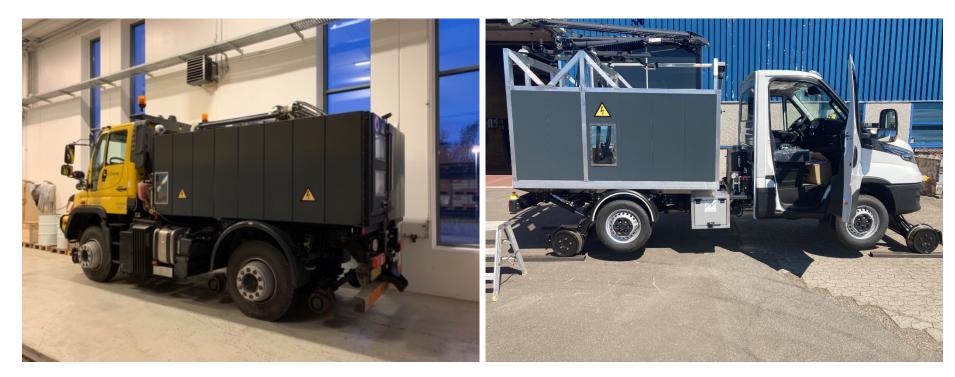

# WINTER 19> 21 – SEMI PROACTIVE

#### PRE ICEING - GLYCERIN

2019 (#1)

Oil – used in Holland & France Applied 6 times 22>23 : 7 times

## Vinter Pantograph

4 Tango & 4 Variobhan1st In service from Odder and GrenåNovember to December only ☺