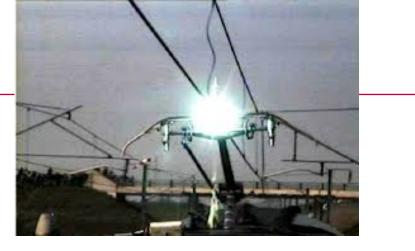

## ADHESION (LEAFS ON THE LINE)

# Issue :-

- 7% slope
- ~ 200 Meter Section with road junctions & Trees

# Solution:-

- Weekly (Oct > ~Dec)
- Alleviate (Sand Gel)
- Rail Cleaning
- Grass "trap"