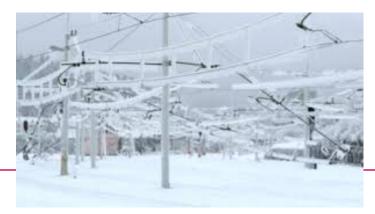

### WINTER >> OCS & ICE

# <u>HISTORY</u>

- **2018** Minor Issues Snow and -20 DegC
- 2019 Major Issue : Nov and May
  - Ice Breaker Trams
  - Self Built Glycerin Machine #1
  - Ordered Machine #2
- 2020 1st Frost in Sept
  - Both Machines running
  - Major issue with "Freezing Fog"
    - < 2degC, > 90% H < 3m/s
- 2021 Frost January > May
  - Major Issues 😕
  - Optimized DMI data / warning
- 2022 Frost October > April
  - 6 Oil applications (Nov > April)
  - Oil Saved > 100 Gylcerin applications
  - Delays 5 Mornings (50% better)