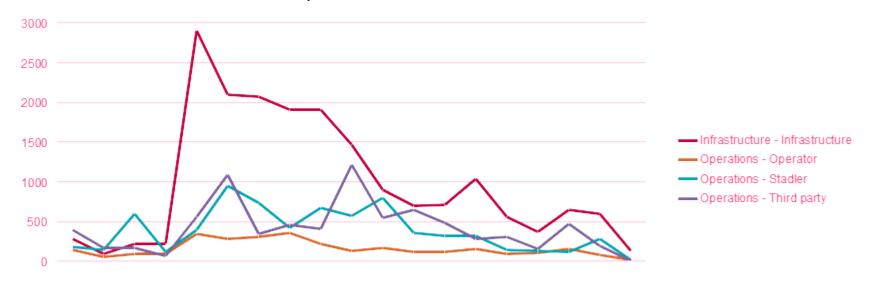

at de fleste tog skal genstarte. Vi forventer at driften vil være normal i forhold til forsinkelser om 2-3 timer. Det er særligt Grenaa der her er ramt.

Today 6.06 AM

Udsendt 03.03.22 vi har store problemer med is på Grenaa og Odder banerne. Vi indstiller fra Grenaa da der ikke kan køres længere end omkring Hessel. Første tog pt. 1 time forsinket.

O' (Å

Text Message



# WINTER 19> 21 – SEMI PROACTIVE

#### PRE ICEING - GLYCERIN



2019 (#1)









Oil – used in Holland & France Applied 6 times 22>23 : 7 times

















## Vinter Pantograph

4 Tango & 4 Variobhan1st In service from Odder and GrenåNovember to December only ☺





## **IDEAL START UP PLAN**





# **RESOURCES (+ BUDGET) : REALITY**





### **START UP – BE PREPARED** !

START UP PHASE – Grenåbane opened 1-5-19



|                                                                              | Count of | Sum of     |
|------------------------------------------------------------------------------|----------|------------|
| Failures                                                                     |          | Delays and |
|                                                                              | Failures |            |
| I-Fejl på overkørselsanlæg                                                   | 9.36%    | 10.79%     |
| A-Fejl i køreplan (Midttrafik)                                               | 7.95%    | 8.44%      |
| M-Materielfejl under kørsel                                                  | 5.86%    | 7.96%      |
| I-Fejl på spor, som ikke kan befares (skinnebrud, defekt spor