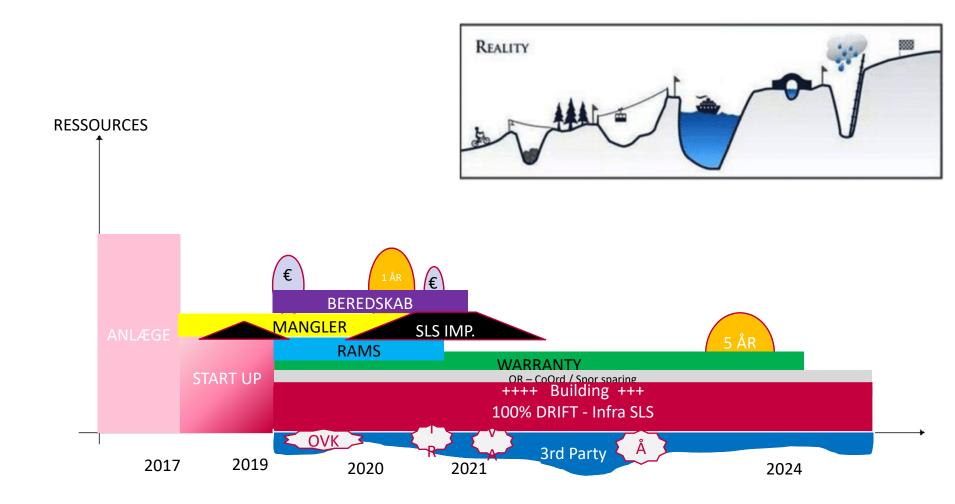

rg-Bygade til Nye. Der er stadig gnister, men vi har ikke længere problemer med at de fleste tog skal genstarte. Vi forventer at driften vil være normal i forhold til forsinkelser om 2-3 timer. Det er særligt Grenaa der her er ramt.

Today 6.06 AM

Udsendt 03.03.22 vi har store problemer med is på Grenaa og Odder banerne. Vi indstiller fra Grenaa da der ikke kan køres længere end omkring Hessel. Første tog pt. 1 time forsinket.

O' (Å

Text Message



# WINTER 19> 21 – SEMI PROACTIVE

#### PRE ICEING - GLYCERIN



2019 (#1)









Oil – used in Holland & France Applied 6 times 22>23 : 7 times

















## Vinter Pantograph

4 Tango & 4 Variobhan1st In service from Odder and GrenåNovember to December only ☺





## **IDEAL START UP PLAN**





# **RESOURCES (+ BUDGET) : REALITY**





### **START UP – BE PREPARED** !

START UP PHASE – Grenåbane opened 1-5-19



|                                                                              | Count of | Sum of     |
|------------------------------------------------------------------------------|----------|------------|
| Failures                                                                     |          | Delays and |
|                                                                              | Failures |            |
| I-Fejl på overkørselsanlæg                                                   | 9.36%    | 10.79%     |
| A-Fejl i køreplan (Midttrafik)                                               | 7.95%    | 8.44%      |
| M-Materielfejl under kørsel                                                  | 5.86%