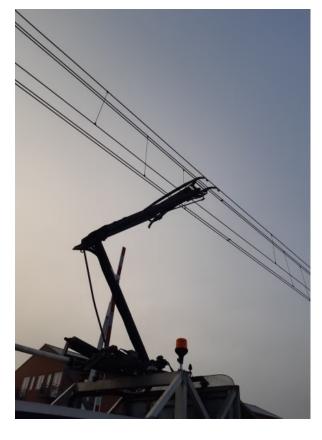

|
|           |          |        |            |             |                           |
| STOKHOLM  | URBAN    |        | 750 VDC    | Bombardier  | Use old trams as brekaers |
|           | SUBURBAN |        |            | CAF Urbos A | is Mode ?                 |
|           |          |        |            |             |                           |
| EDINBRUGH | URBAN    | double | 750 VDC    | CAF         | TRAM IS BREAKERS          |
|           |          |        |            |             |                           |
| SHEFEILD  | URBAN    | DOUBLE | 750 VDC    | ?           | TRAM IS BREAKERS          |
| <b>4.</b> |          |        | <b>★</b> ∥ |             |                           |



# >20 Systems

# In 10 countries

# > 10 solutions





# Djursland > DAMP!









III TDC 奈

9.50 AM

81 % 🔳

9

Vagthavende >

ser ud that blive værre frem for bedre lige nu. Udsendt 02.03.22

#### Yesterday 8.46 AM

Så begynder det at hjælpe på problemerne omkring Lisbjerg-Bygade til Nye. Der er stadig gnister, men vi har ikke længere problemer med at de fleste tog skal genstarte. Vi forventer at driften vil være normal i forhold til forsinkelser om 2-3 timer. Det er særligt Grenaa der her er ramt.

Today 6.06 AM

Udsendt 03.03.22 vi har store problemer med is på Grenaa og Odder banerne. Vi indstiller fra Grenaa da der ikke kan køres længere end omkring Hessel. Første tog pt. 1 time forsinket.

O' (Å

Text Message



# WINTER 19> 21 – SEMI PROACTIVE

#### PRE ICEING - GLYCERIN



2019 (#1)









Oil – used in Holland & France Applied 6 times 22>23 : 7 times