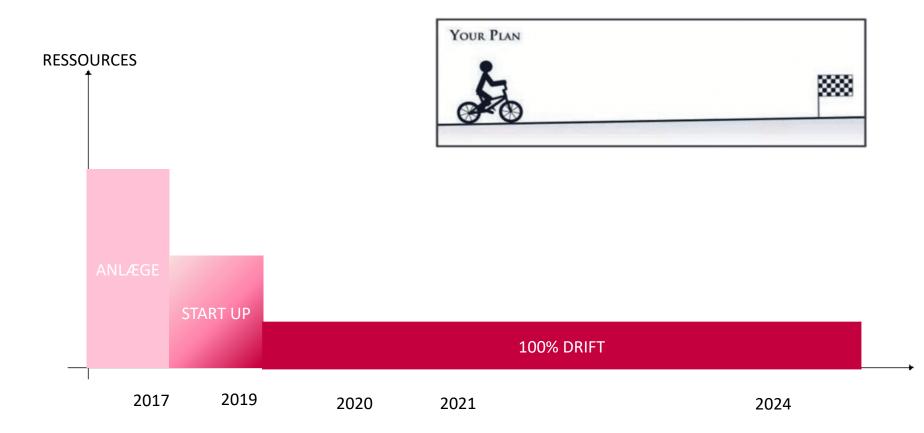

et at hjælpe på problemerne omkring Lisbjerg-Bygade til Nye. Der er stadig gnister, men vi har ikke længere problemer med at de fleste tog skal genstarte. Vi forventer at driften vil være normal i forhold til forsinkelser om 2-3 timer. Det er særligt Grenaa der her er ramt.

Today 6.06 AM

Udsendt 03.03.22 vi har store problemer med is på Grenaa og Odder banerne. Vi indstiller fra Grenaa da der ikke kan køres længere end omkring Hessel. Første tog pt. 1 time forsinket.

O' (Å

Text Message



# WINTER 19> 21 – SEMI PROACTIVE

#### PRE ICEING - GLYCERIN



2019 (#1)









Oil – used in Holland & France Applied 6 times 22>23 : 7 times

















## Vinter Pantograph

4 Tango & 4 Variobhan1st In service from Odder and GrenåNovember to December only ☺





## **IDEAL START UP PLAN**





# **RESOURCES (+ BUDGET) : REALITY**





### **START UP – BE PREPARED** !

START UP PHASE – Grenåbane opened 1-5-19



|                                                                              | Count of | Sum of     |
|------------------------------------------------------------------------------|----------|------------|
| Failures                                                                     |          | Delays and |
|                                                                              | Failures |            |
| I-Fejl på overkørselsanlæg                                                   | 9.36%    | 10.79%     |
| A-Fejl i køreplan (Midttrafik)                                               | 7.95%    | 8.44%      |
| M-Materielfejl under kørsel