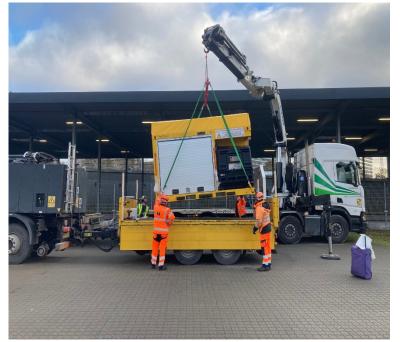

## Vinter Pantograph

4 Tango & 4 Variobhan1st In service from Odder and GrenåNovember to December only ☺