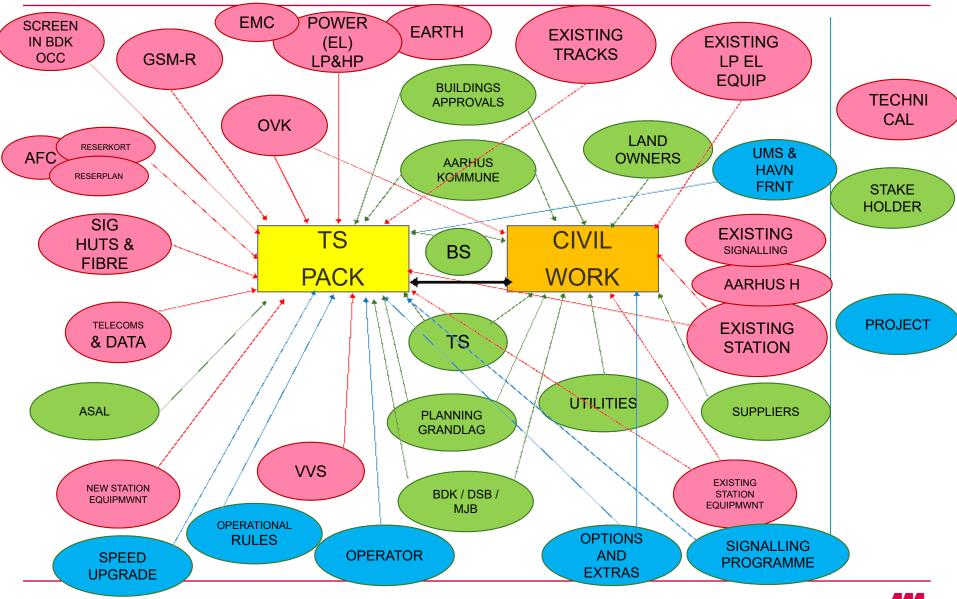

forhold; Snestorm, orkaner, oversvømmelser,.                          | 1.39%    | 3.08%      |
| F-Påkørsler på vej mm.                                                       | 1.36%    | 2.96%      |
| A-Lyskryds, manglende eller sen detektering 19                               | 4.63%    | 2.51%      |
| A-Andet                                                                      | 1.62%    | 2.49%      |



## **"UGLY" - COULD DO BETTER**

- Education of Local Community and 3rd Parties
- Construction Issues
- Interface Management
- Reality





# **3RD PARTY EDUCATION**



Ric

LOXAM

CB 61 999

S 13

# CONSTRUCTION

- Need to understand WHY !
- Supervision, Supervison .....











### SYSTEMS INTEGRATION

#### OWNERSHIP





Side 23

### **INTERFACE MATRIX – ITS COMPLEX!!!!!!!**



Let**banen** 

#### **INTERFACE MANAGEMENT IS LIKE TEENAGE SEX:**

"Everyone talks about it, Everyone thinks they know how to do it Everyone thinks everyone else is doing it So every one claims they are doing it ?"





# Sh!t Happens



# **QUESTIONS / REFELECTIONS**