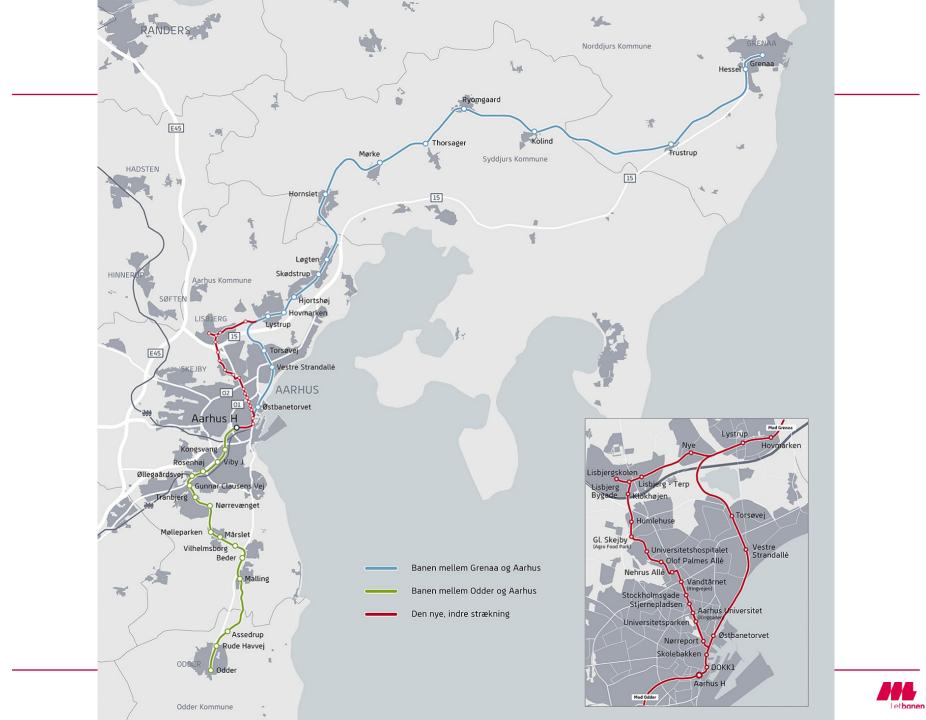

Justin Caton

- Opened "new LRT" with part OLD infrastructure ("TRAM TRAIN")
- Limted delays due to Infrastructure or Trams
- Moved journeys from Car to TRAM
- Encouraging Urban Development along the line