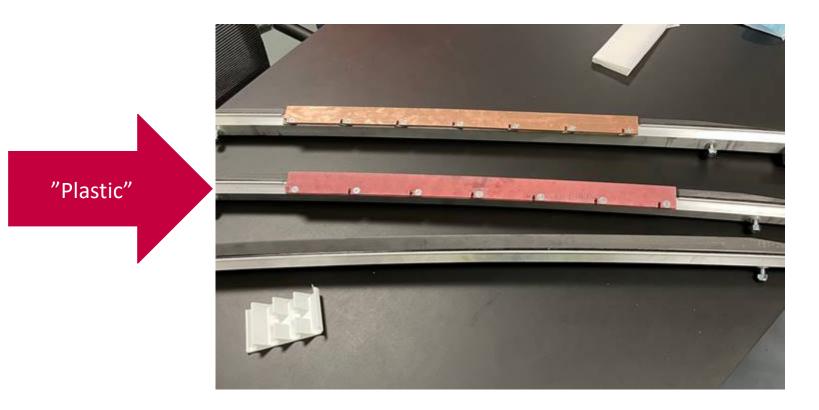

# **MARKET REASERCH**

| CITY      | TYPE     | TRACK  | VOLTS      | TRAMS       | METHOD                    |
|-----------|----------|--------|------------|-------------|---------------------------|
|           |          |        |            |             |                           |
| ARRHUS    | URBAN    | DOUBLE | 750 VDC    | Variobhan   | TRAM IS BREAKERS          |
|           | SUBURBAN | SINGLE | 750 VDC    | Tango       | GLYCERIN - BRUSHES        |
|           |          |        |            |             | Panto - Plastic           |
|           |          |        |            |             |                           |
| BERGEN    | URBAN    | DOUBLE | 750 VDC    | Tango       | GLYCERIN - ROLLER         |
|           |          |        |            |             | GLYCOL - POST ICE         |
|           |          |        |            |             |                           |
|           |          |        |            |             | PANTO - Copper            |
|           |          |        |            |             | Panto - Plastic           |
|           |          |        |            |             |                           |
|           |          |        |            |             | BLUE WIRE                 |
|           |          |        |            |             |                           |
| STOKHOLM  | URBAN    |        | 750 VDC    | Bombardier  | Use old trams as brekaers |
|           | SUBURBAN |        |            | CAF Urbos A | is Mode ?                 |
|           |          |        |            |             |                           |
| EDINBRUGH | URBAN    | double | 750 VDC    | CAF         | TRAM IS BREAKERS          |
|           |          |        |            |             |                           |
| SHEFEILD  | URBAN    | DOUBLE | 750 VDC    | ?           | TRAM IS BREAKERS          |
| <b>4.</b> |          |        | <b>★</b> ∥ |             |                           |