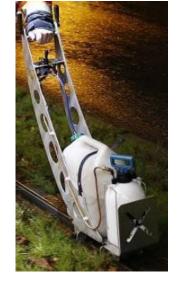

# <u>HISTORY</u>

- **2018** Minor Issues Snow and -20 DegC
- 2019 Major Issue : Nov and May
  - Ice Breaker Trams
  - Self Built Glycerin Machine #1
  - Ordered Machine #2
- 2020 1st Frost in Sept
  - Both Machines running
  - Major issue with "Freezing Fog"
    - < 2degC, > 90% H < 3m/s
- 2021 Frost January > May
  - Major Issues 😕
  - Optimized DMI data / warning
- 2022 Frost October > April
  - 6 Oil applications (Nov > April)
  - Oil Saved > 100 Gylcerin applications
  - Delays 5 Mornings (50% better)