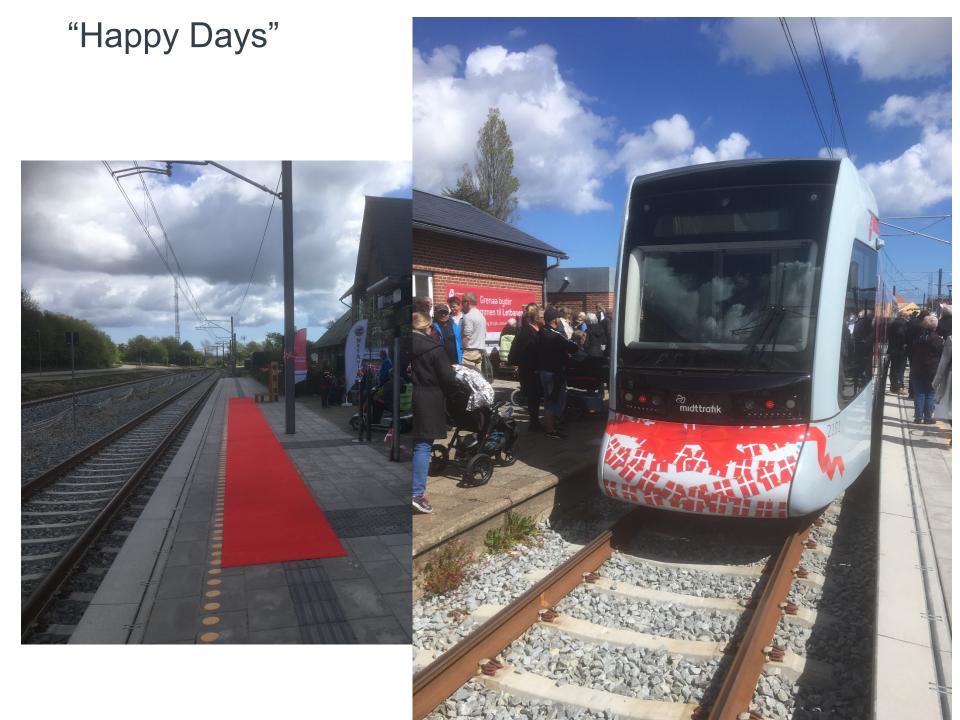

Justin Caton

- Opened "new LRT" with part OLD infrastructure ("TRAM TRAIN")
- Limted delays due to Infrastructure or Trams
- Moved journeys from Car to TRAM
- Encouraging Urban Development along the line